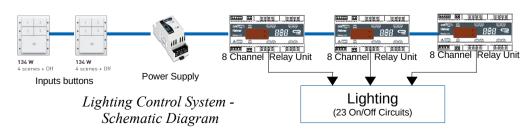

### **Lighting Control System**

Simple manual controlling system was the initial design that can be upgraded later. DALI system with switching modules can do the job, and still can be upgraded if any switchable load was modified to a dimmable load or a new dimming load was added.

The lighting schedule for the four modes and the 23 lighting load circuits was simply produced from the Dialux file, which then facilitates the system implementation.

Lighting Control Schedule

Address: 75 Sakr Qurish, Sheraton, Cairo, Egypt Tel.: (+202) 2267 2075
Fax: (+202) 2268 1807
Mobile: (+2010) 0621 9325
Email: pte@powertuningegypt.com
Website: www.PowerTuningEgypt.com